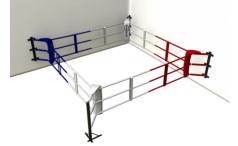

## Tento jednoduchý boxerský ring je úsporný na váš prostor. Můžete jej umístit do rohu gymu nebo stejně tak mezi 4 betonové sloupy

- Strong anchoring Dimensions according to your elements needs
- Leatherette corners and ropes

## Space efficient:

This simple boxing ring saves your space. You can place it in a corner of your gym or between four concrete columns

## Simplicity, stability:

Have you thought to yourself that building a small boxing ring in your gym is beyond your capacity? The Stedyx boxing ring for fitness is distinguished by its simplicity and stability.